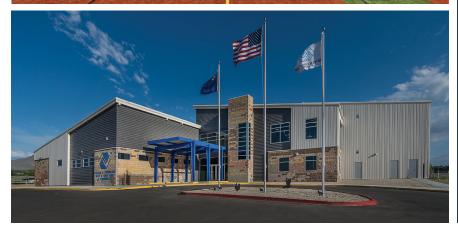

With over 30 years' experience, Nucor Building Systems understands the special needs and requirements of athletic and recreational facilities. From open or indoor playing fields for soccer or football, to indoor ice, basketball or pool facilities, to arenas and stadiums, and all with large clear spans, we offer a full flexible product line that is custom designed to meet each client's unique needs.

We offer a full range of metal building framing options, industryproven roof panel systems, attractive wall panels, insulated metal panels, energy-saving prismatic skylights, innovative mezzanines, and multiple building accessories. Our systems also utilize green building materials which can help lower total operational costs, while other features or specialty equipment can be incorporated to increase your building's safety and performance.