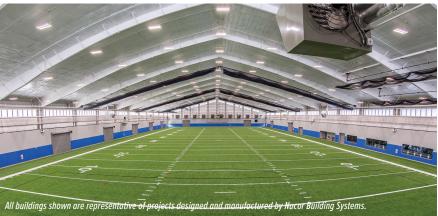

With over 30 years' experience, Nucor Building Systems understands the special needs and requirements of athletic and recreational facilities. From open or indoor playing fields for soccer or football, to indoor ice, basketball or pool facilities, to arenas and stadiums, and all with large clear spans, we offer a full flexible product line that is custom designed to meet each client's unique needs.

We offer a full range of metal building framing options, industryproven roof panel systems, attractive wall panels, insulated metal panels, energy-saving prismatic skylights, innovative mezzanines, and multiple building accessories. Our systems also utilize green building materials which can help lower total operational costs, while other features or specialty equipment can be incorporated to increase your building's safety and performance.