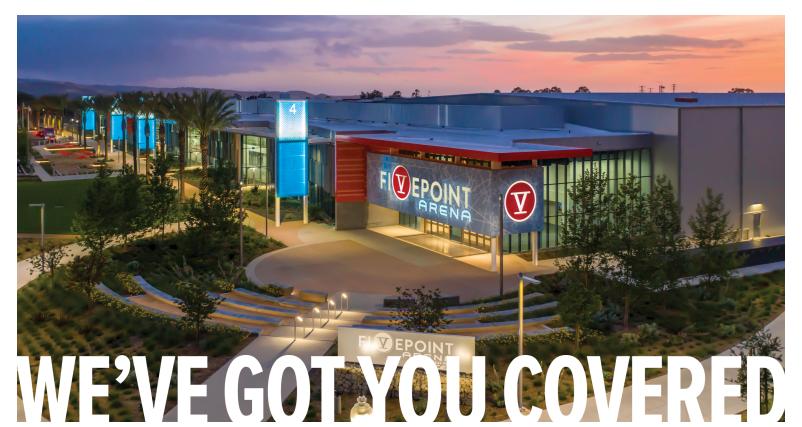

With over 30 years' experience, Nucor Building Systems understands the special needs and requirements of athletic and recreational facilities. From open or indoor playing fields for soccer or football, to indoor ice, basketball or pool facilities, to arenas and stadiums, and all with large clear spans, we offer a full flexible product line that is custom designed to meet each client's unique needs.

We offer a full range of metal building framing options, industryproven roof panel systems, attractive wall panels, insulated metal panels, energy-saving prismatic skylights, innovative mezzanines, and multiple building accessories. Our systems also utilize green building materials which can help lower total operational costs, while other features or specialty equipment can be incorporated to increase your building's safety and performance.